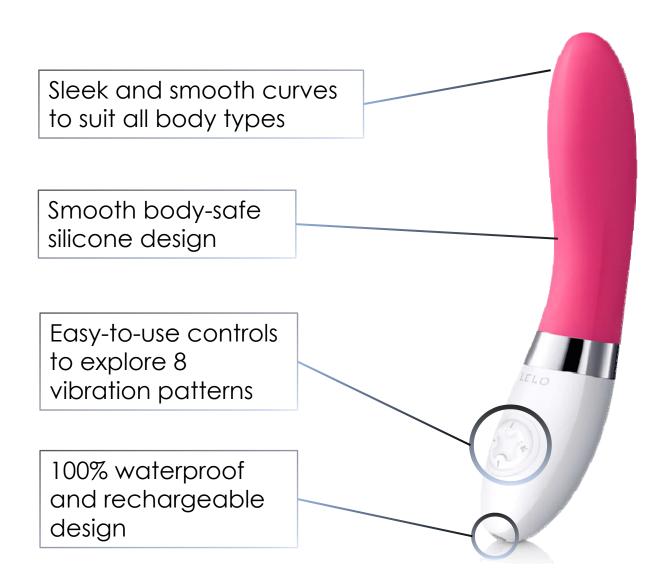

- Beautiful Design for Clitoral or G-Spot Pleasure
   The modest and graceful length is perfect for accurate pleasure internally or externally
- Rechargeable Power for Uncomplicated Climaxes
   LIV<sup>TM</sup> 2 is fully rechargeable, which makes it more powerful and more convenient
- Medium Size that's Perfect for Everyone
   Not too big, not too small, LIV™ 2 is just right for beginners and experienced users alike

## **SPECIFICATIONS**

- Materials: ABS Plastic / Silicone
- Finish: Glossy / Matte
- **Size**: 174 x 35 x 29mm / 6.9 x 1.4 x 1.1in.
- Diameter: Ø 30mm / 1.2in.
- Insertable Length: 100mm / 3.9in.
- Weight: 86g / 3.0oz.
- Battery: Li-Ion 500mAh 3.7V
- Charging: 2hrs at 5.0V 500mA
- User Time: Up to 4hrs
- Standby: Up to 90 days
- Frequency: 100Hz
- Max Noise Level: <50dB</p>

## CONTROLS

- Press + to turn on and to increase vibration strength.
- Press to lower vibration strength; hold to turn off.
- Press ▲ and ▼ to cycle through the different vibration patterns.
- Lock by holding + and for 5 seconds; the light will turn off when the device is locked.
- Unlock by pressing for 5 more seconds;
   the light will turn on when the device is active.

# HYGIENE & CARE

Use **LELO's Antibacterial Cleaning Spray** before and after each use for total peace of mind.

When cleaning with water, ALWAYS use a premium antibacterial solution

100% Waterproof and Rechargeable Design