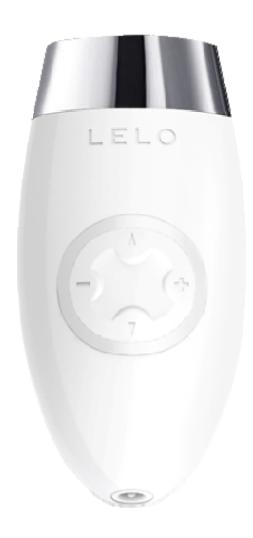

## CONTROLS

- Press + to turn on and to increase vibration strength.
- Press to lower vibration strength; hold to turn off.
- Press ▲ and ▼ to cycle through the different vibration patterns.
- Lock by holding + and for 5 seconds; the light will turn off when the device is locked.
- Unlock by pressing for 5 more seconds;
   the light will turn on when the device is active.