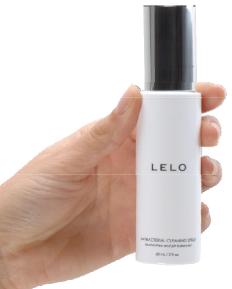

# HYGIENE & CARE

Use **LELO's Antibacterial Cleaning Spray** before and after each use for total peace of mind.

When cleaning with water, ALWAYS use a premium antibacterial solution

100% Waterproof and Rechargeable Design