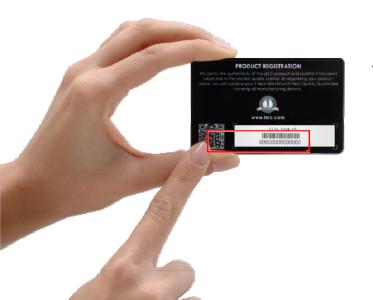

The serial number is on the back of the authenticity card provided with every LELO product.